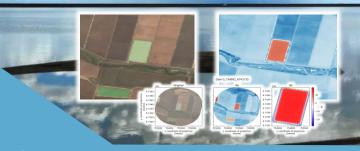

## Dam area, volume and evaporation from RS/EO

Irrigated agriculture plays an essential role in global food supply. Poor water resource management threatens its long-term sustainability. Accurate information is essential.

Farm dams and distribution channels lose a significant amount of water due to evaporation and seepage, yet little is known about how much exactly. Studies have shown that about 40% of the storage is lost due to evaporation.

- Dam and channel area and volume estimation.
- Dam surface evaporation
- Dam seepage
- Rainfall falling on dams, using gauge adjusted Radar rainfall data